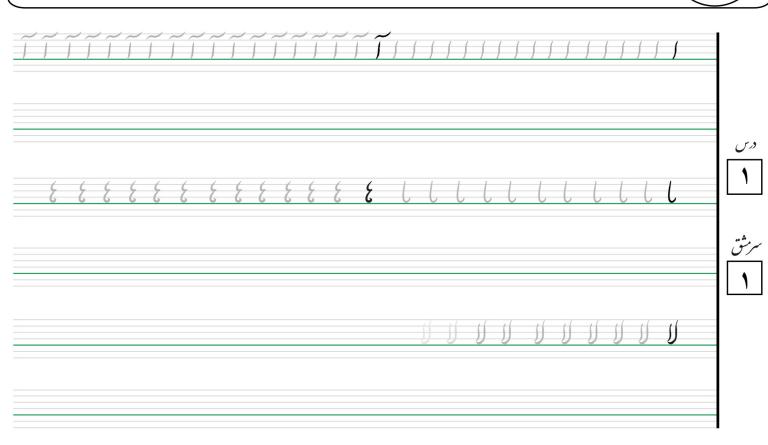

|      | کدملی:<br>خانوادنی: | نام و نام |      | ين مي شود  | تفاق نی افتد ، بککه ساخهٔ | آیده هرکز آ | اسرمش          |
|------|---------------------|-----------|------|------------|---------------------------|-------------|----------------|
|      | L                   | k         | N    | <i></i>    | M                         | 6           |                |
|      | <b>L</b>            | k         | ٨    | - Ja       | M                         | 6           | دس             |
|      |                     | 1         |      |            |                           |             | سرمثق          |
|      | سم                  |           |      |            | <b>y</b> *                | \tag{\tau}  | ٣              |
|      |                     |           |      |            |                           |             |                |
| 5    |                     |           | ک    | ,          | <i></i>                   |             |                |
| 5    |                     |           | 5    | /          | 1                         |             | כיט            |
|      |                     |           |      |            |                           |             | \[\mathbf{r}\] |
| 12 2 | _ /                 | ما        | hi - | <i>ا</i> ا | ره .                      | لسور        | سرمثق          |